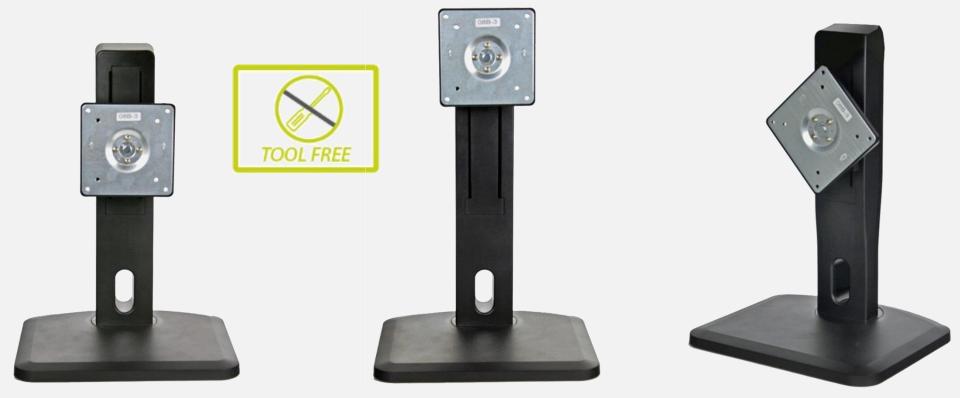

## Experts in **Display**

Height Adjustable Stand compatible with 24" ~ 27" monitors, VESA 100 & 75 mm. 4 in 1 function: Height adjust 117mm; Tilt: -5° ~ 20°; Pivot 90°; Swivel 45° Left ~ 45° Right

PART. NO.: 80-04000003G001

EAN CODE.: 4711404022272

Durability: Height Adjustable Mechanism durable for a minimum

of x2500 adjustable movements

Weight supported range: 4.8~6.0 kg

Product Dimension: 280 x 245 x 458 mm (W x D x H)

Packaging Dimension: 525 x 285 x 105 mm Net Weight: 2.84 Kg Gross Weight: 3.22 Kg